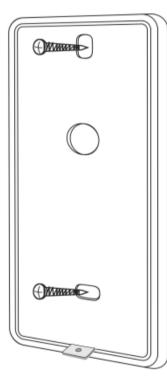

EM/MF/NFC |
|------------------------|-----------|
| Operating current      | <=100mA   |
| Operating humidity     | 0%- 50%   |
| Short -circuit protect | <=100us   |
| Idle current           | <=65mA    |
| Working voltage        | DC12V-24V |
| Operating temperature  | -25~55°C  |
| Lock output load       | <=1A      |
| Reading range          | 3-8cm     |
|                        |           |

## Dimensions





## Video Intercom Access Control

- Remote unlock & manage users by mobile phone App
- Access ways: fingerprint, card,code, mobile app 🛨 ບບດີ
- Capacity: 1000 cards/codes & 200 fingerprints
- With data backup function
- WG26-58 input/output
- Set temporary code
- Can Set admin add/delete card
- Operating Humidity:0%—95%
- Operating Temperature:-40~60°C
- Waterproof: IP68









S4A Industrial Co.,Limited

Address: The 2nd floor, Jinmin'an Industrial Zone, #529, Bulong Rd. Bantian St. Longgang Dist. Shenzhen, PRC.. CN 518131



Tel: +86 755 29450011 www.s4a-access.com