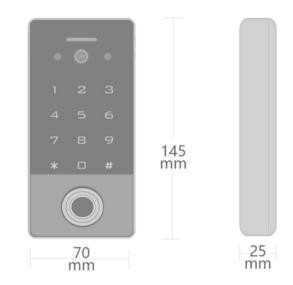

ontrol



- Remote unlock & manage users by mobile phone App
- Visitor can be viewed through mobile phone video surveillance
- Set temporary code
- Access ways: fingerprint, card,code, mobile App
- Capacity: 1000 cards/codes & 200 fingerprints
- $\cdot$  With data backup function
- WG2658 input/output
- Can Set admin add/delete card

## Specifications

| Card type              | EM/MF/NFC |
|------------------------|-----------|
| Operating current      | <=100mA   |
| Operating humidity     | 0%- 50%   |
| Short -circuit protect | <=100us   |
| Idle current           | <=65mA    |
| Working voltage        | DC12V-24V |
| Operating temperature  | -25~55°C  |
| Lock output load       | <=1A      |
| Reading range          | 3-8cm     |
|                        |           |

## Dimensions





## Video Intercom Access Control

- Remote unlock & manage users by mobile phone App
- Access ways: fingerprint, card,code, mobile app 🛨 ບບດີ
- Capacity: 1000 cards/codes & 200 fingerprints
- With data backup function
- WG26-58 input/output
- Set temporary code
- Can Set admin add/delete card
- Operating Humidity:0%—95%
- Operating Temperature:-40~60°C
- Waterproof: IP68









S4A Industrial Co.,Limited

Address: The 2nd floor, Jinmin'an Industrial Zone, #529, Bulong Rd. Bantian St. Longgang Dist. Shenzhen, PRC.. CN 518131



Tel: +86 755 29450011 www.s4a-access.com