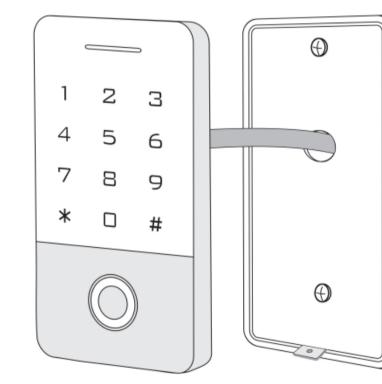

## **S4A INDUSTRIAL CO.,LIMITED**

Video Intercom Access Control

- Remote unlock & manage users by mobile phone App
- Visitor can be viewed through mobile phone video surveillance
- Set temporary code
- Access ways: fingerprint, card,code, mobile App
- Capacity: 1000 cards/codes & 200 fingerprints
- $\cdot$  With data backup function
- WG2658 input/output
- Can Set admin add/delete card

## Video Intercom Access Control

- Remote unlock & manage users by mobile phone App
- Access ways: fingerprint, card,code, mobile app 🛨 ບບດີ
- Capacity: 1000 cards/codes & 200 fingerprints
- With data backup function
- WG26-58 input/output
- Set temporary code
- Can Set admin add/delete card
- Operating Humidity:0%—95%
- Operating Temperature:-40~60°C
- Waterproof: IP68