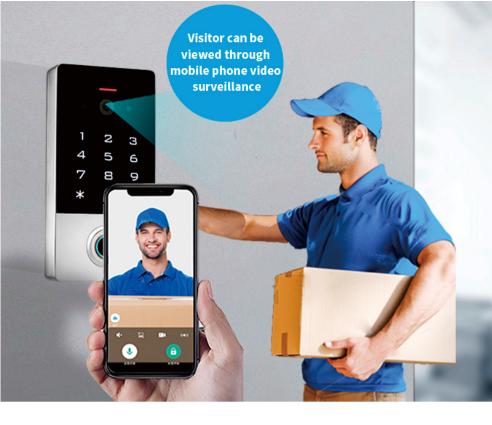

## **S4A INDUSTRIAL CO.,LIMITED**

Video Intercom Access Control

- Remote unlock & manage users by mobile phone App
- Visitor can be viewed through mobile phone video surveillance
- Set temporary code
- Access ways: fingerprint, card,code, mobile App
- Capacity: 1000 cards/codes & 200 fingerprints
- $\cdot$  With data backup function
- WG2658 input/output
- Can Set admin add/delete card